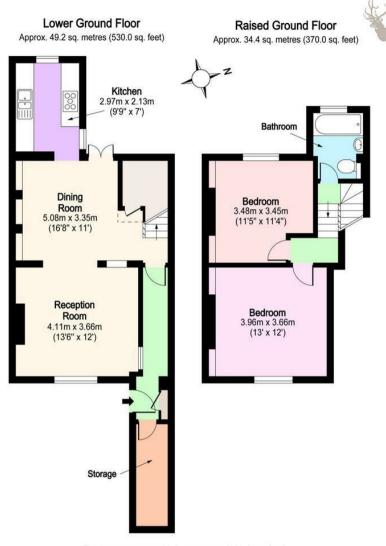

\*Physical viewings taking place\* Located in the heart of De Beauvoir is this spacious, split level two bedroom garden flat.

- Two Double Bedrooms
- Split-Level
- Shared Garden
- Great Location
- Good Specification
- Close to Amentities
- Good Transport links
- Victorian Conversion

Total area. approx. 83.6 sq. metres (900.0 sq. feet) For illustration purposes only - not to scale

IMPORTANT NOTICE - These particulars have been prepared in good faith and they are not intended to constitute part of an offer or contract. We have not performed a structural survey on this property and the services, appliances and specific fittings have not been tested. All photographs, measurements, floor plans and distances referred to are given as a guide and should not be relied upon.